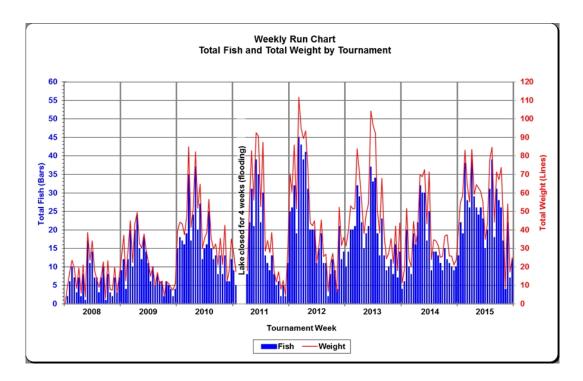

If you are interested in data summarizing the weekly tournament results, check out the following article.

Below is a chart comparing the current year results against previous years for total fish weighed-in and total weight by tournament week. Let me explain what the chart is showing as it has a lot of information packed into a small area. The chart is organized as a series of color coded bars and lines, similar to the Yearly Summary graphs generated at the end of each season. The total number of fish weighed-in for a given week is plotted as a bar and relates to the y-axis scale on the left. The total weight for a given week is plotted as a line and relates to the y-axis scale on the right. A bar and line is plotted with the same color for a given year as indicated in the legend.