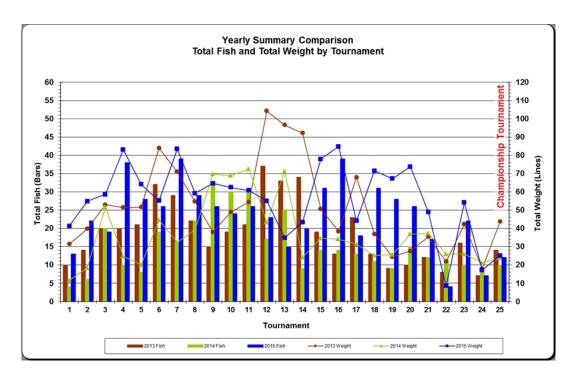

If you are interested in data summarizing the weekly tournament results, check out the following article.

Below is a chart comparing the current year results against previous years for total fish weighed-in and total weight by tournament week. Let me explain what the chart is showing as it has a lot of information packed into a small area. The chart is organized as a series of color coded bars and lines, similar to the Yearly Summary graphs generated at the end of each season. The total number of fish weighed-in for a given week is plotted as a bar and relates to the y-axis scale on the left. The total weight for a given week is plotted as a line and relates to the y-axis scale on the right. A bar and line is plotted with the same color for a given year as indicated in the legend.