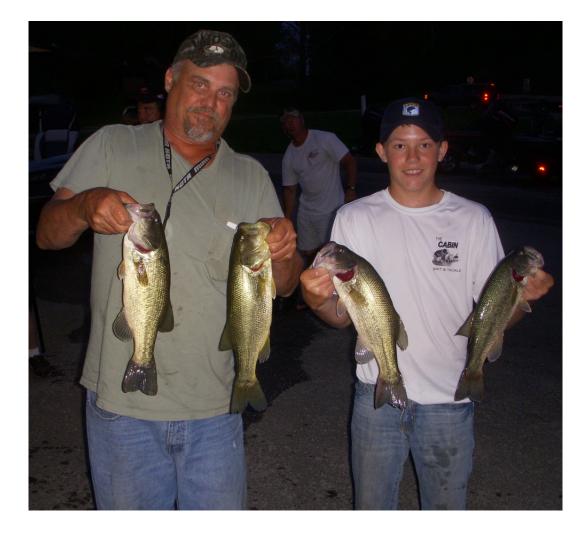

Tim Back and Noah Lehman took first place with 4 fish weighing 7.22 lbs. Jerry Back and Tim Keever weighed-in big bass at 4.70 lbs.

 Time:
 5:00 PM - 8:45 PM

 Number of boats:
 21

Air temperature:86°F at 5:00 PMWater temperature:72°F at Wellman Meadows rampLake level:851 ft above sea level

| Place                     |         | Weight (Ibs) | Fish | Anglers |
|---------------------------|---------|--------------|------|---------|
| В                         | ig Bass | 4.70         |      |         |
| Jerry Back<br>Tim Keever  |         |              |      |         |
|                           | 1       | 7.22         | 4    |         |
| Tim Back<br>Noah Lehm     | ian     |              |      |         |
|                           |         |              |      |         |
| 2                         |         | 5.05         | 2    |         |
| Brian Clark<br>Craig Ward |         |              |      |         |
|                           |         |              |      |         |
| 3                         |         | 4.82         | 2    |         |
| Rick Yon<br>Riley Yon     |         |              |      |         |